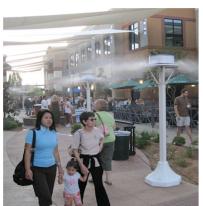

Entertainment industries apply misting systems for special effects, people cooling, and certain environments where a cool and fresh place is desired.

| Short Description of FogCo Evolution Mist Canon |        |                                                                        |  |  |  |  |  |  |
|-------------------------------------------------|--------|------------------------------------------------------------------------|--|--|--|--|--|--|
| VentDepot                                       | Fogco  | Short Description 70 Characters Maximum                                |  |  |  |  |  |  |
| Item #                                          | ltem # | 1234567890123456789012345678901234567890123456789012345678901234567890 |  |  |  |  |  |  |
| USCEV-001                                       | 95800  | Evolution Ceiling Mount 115V,1/25HP,.23A,50/60Hz                       |  |  |  |  |  |  |
| USCEV-002                                       | 95820  | Evolution Ceiling Mount 230V,1/25HP,.12A,50/60Hz                       |  |  |  |  |  |  |
| USCEV-003                                       | 95030  | Evolution Wall/Pole Mount Bracket                                      |  |  |  |  |  |  |