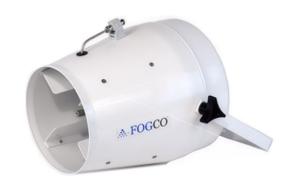

## General Characteristics of FogCo Evolution Mist Canon

The VentDepot FogCo Evolution Mist Canon is designed for effective climate control for smaller areas with restricted clearance for the fog.

The VentDepot FogCo Evolution Mist Canon is suitable for cooling, humidification, and limited dust applications.

The VentDepot FogCo Evolution Mist Canon provides 250 cfm using .23 amps at 115V.

The VentDepot FogCo Evolution Mist Canon fan covers up to 1000 sq. ft. or 10,000 cu. Ft.

The VentDepot FogCo Evolution Mist Canon is designed to provide a projection of the fog over longer distances with a narrower focus range.

The VentDepot FogCo Evolution Mist Canon can effectively cover an area of 20' in width and up to 50 feet in length. The VentDepot FogCo Evolution Mist Canon provides a better absorption of the moisture from the system, and a more uniformed distribution of the fog.