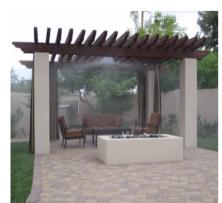

Applications also include agricultural uses such as green houses, flower shops, gardening warehouses, and mist irrigation.

Mist fans can provide cooling in outdoor areas such as patios and green areas. Its unique design allows for a more uniformed distribution of the fog and improved absorption of the moisture.